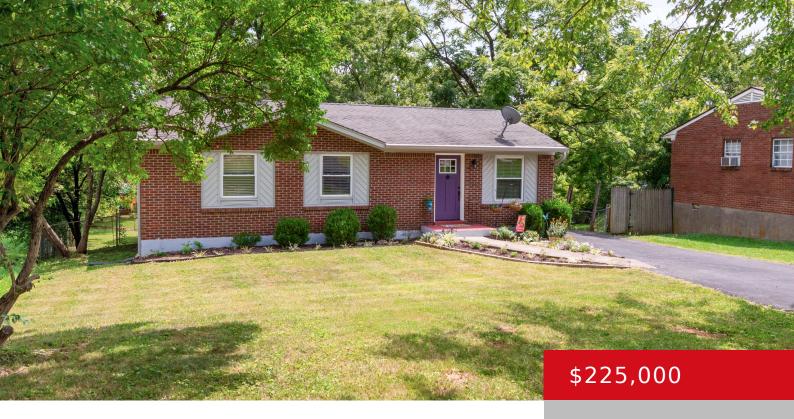

#### 6809 MICHAEL DR, CRESTWOOD, KY 40014 https://zhomesre.com

Great opportunity in Country Village Subdivision in Oldham County. Move in Ready! This home features 3 Bedrooms, One Full Bathroom, Living Room and Eat in Kitchen. Features a large back yard with a deck off back of kitchen to sit and enjoy your morning coffee or afternoon tea. All appliances will stay and some furniture.

- 3 beds
- 1 bath
- Single Family Residence
- Active Under Contract
- 1040 sq ft

### Basics

Type: Single Family Residence Bedrooms: 3 beds Area: 1040 sq ft Year built: 1975 County Or Parish: Oldham Bathrooms Full: 1 Status: Active Under Contract
Bathrooms: 1 bath
Lot size: 10890 sq ft
Lot Features: Irregular
Subdivision Name: NONE