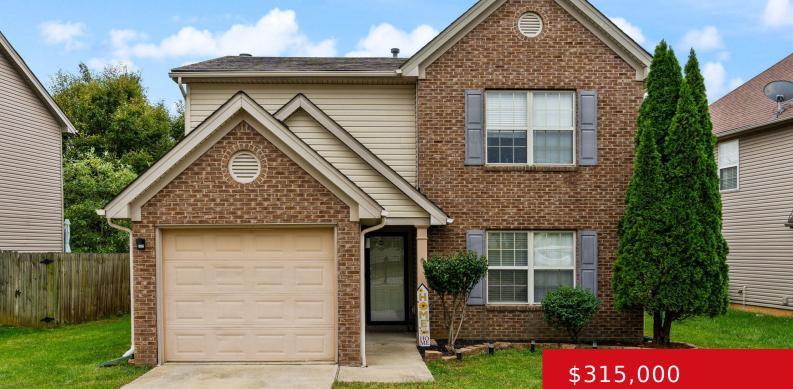

#### 6810 WOODHAVEN PL DR, LOUISVILLE, KY 40228

https://zhomesre.com

Updated Charming Traditional 3-bedroom 2.5 bath in pristine condition. New kitchen appliances! New washer and dryer this year! Modern flooring and recently installed recessed lighting for \$4,000+. Fenced in yard plus grassy common areas and backs up directly to highly rated Mercy Academy. Beautiful neighborhood and Woodhaven Country Club within walking distance. Seller leaving due [...]

### Basics

Type: Single Family Residence Bedrooms: 3 beds Area: 1743 sq ft Year built: 2003 County Or Parish: Jefferson Bathrooms Full: 2 Status: Active Bathrooms: 3 baths Lot size: 6029 sq ft Lot Features: Sidewalk Subdivision Name: WOODHAVEN PLACE

## **Building Details**

Foundation Details: Slab Electric: Residential Roof: Shingle Garage Spaces: 1 Stories: 2 Fencing: Wood Construction Materials: Brick, Vinyl Siding Basement: None