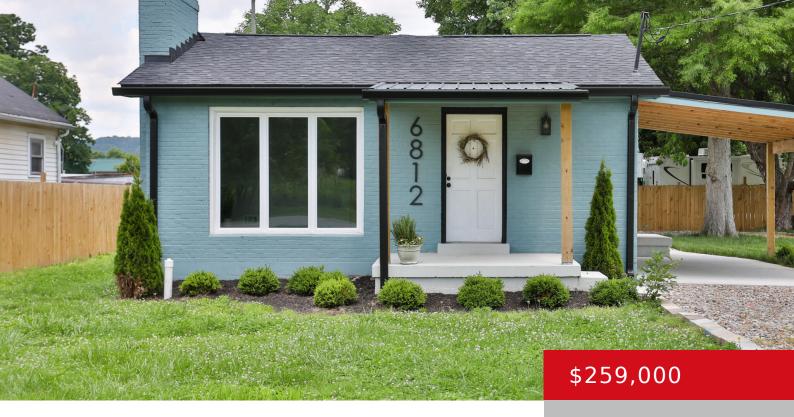

### 6812 MAIN ST, WESTPORT, KY 40077

https://zhomesre.com

This property is the essence of small town charm, being just a short walk to the Ohio River, the town cafe and Westport Park featuring a beautiful new pavilion. Nestled in the heart of Westport, this property offers the perfect getaway while still easily accessible to LaGrange and Louisville. Boasting 3 bedrooms and 2 bathrooms, [...]

- 3 heds
- 2 haths
- Single Family Residence
- Active
- 1260 sq ft

### **Basics**

**Type:** Single Family Residence

Bedrooms: 3 beds

Area: 1260 sq ft

Year built: 1969

Bathrooms: 2 baths

Lot size: 9626 sq ft

Lot Features: Corner