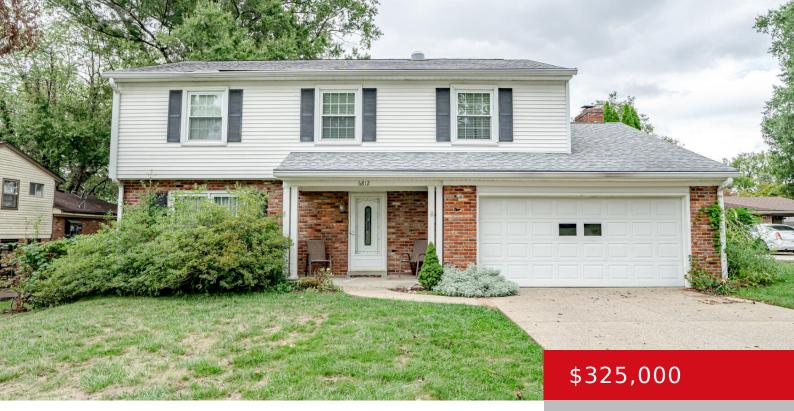

# 6812 WUNDERLY CT, LOUISVILLE, KY 40291

https://zhomesre.com

Enjoy peaceful living in this lovingly-maintained, brick home on a quiet street in Cedar Creek. The owners fell in love with this home over 50 years ago and this is the first time on the market! With 4 bedrooms, 2.5 baths, a gorgeous yard, 2-car attached garage, and a large basement, you'll have endless space [...]

- 4 beds
- 3 baths
- Single Family Residence
- Pending
- 2170 sq ft

#### Basics

Type: Single Family Residence Bedrooms: 4 beds Area: 2170 sq ft Year built: 1973 County Or Parish: Jefferson Bathrooms Full: 2 Status: Pending Bathrooms: 3 baths Lot size: 8712 sq ft Lot Features: See Remarks Subdivision Name: CEDAR CREEK

### **Building Details**

Foundation Details: Poured Concrete Electric: Residential Roof: Shingle Garage Spaces: 2

Stories: 2Fencing: Wood, Chain LinkConstruction Materials: Brick, Vinyl SidingBasement: Unfinished