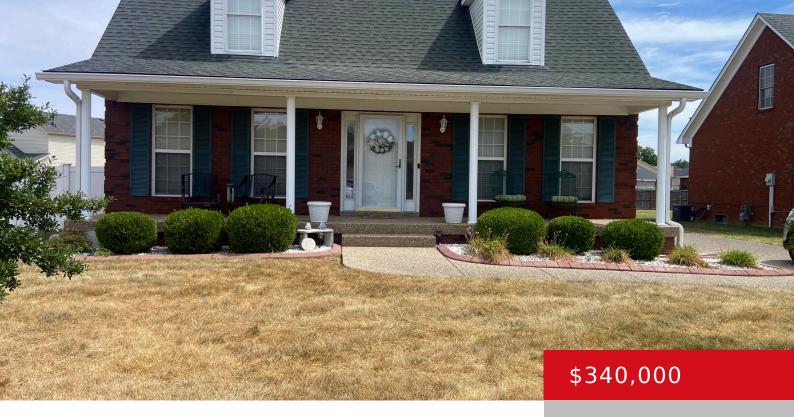

### 6813 ASTRAL DR, LOUISVILLE, KY 40258

https://zhomesre.com

Welcome to this beautiful one owner home located on a cul-desac in Greenwood Place. This home offers 3 bedrooms, 2.5 bathrooms, a finished basement, with a gas fireplace, plus a bonus room. The Kitchen been update with new cabinets, counter tops, and 1year old appliances that will remain. The deck has trek decking installed 1 [...]

#### **Basics**

Type: Single Family Residence Status: Active

**Bedrooms: 3** beds **Bathrooms: 3** baths

Area: 2716 sq ft Lot size: 0 sq ft

Year built: 1999 Lot Features: Cul De Sac, Sidewalk, DeadEnd, Level

# **Building Details**

**Foundation Details:** Poured Concrete **Stories:** 1

**Electric:** Residential **Fencing:** Other

Roof: Shingle Construction Materials: Brick, Vinyl Siding

**Garage Spaces:** 2 **Basement:** Finished