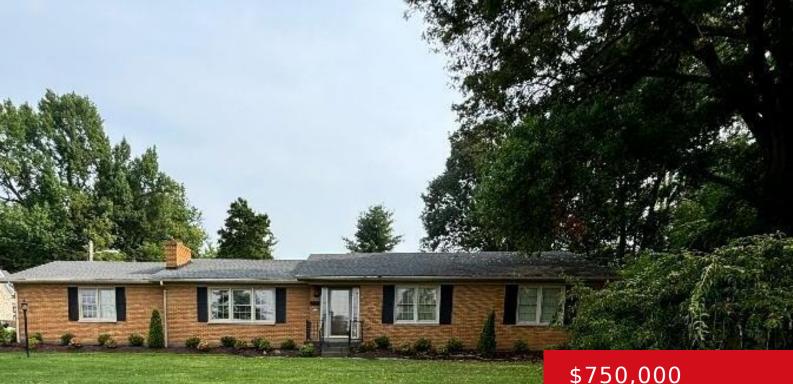

# 6813 OUTER LOOP, LOUISVILLE, KY 40228

https://zhomesre.com

MOTIVATED SELLER !! Rare opportunity to own over 5 acres in Jefferson County in a great area. This home has been in the same family since build. Features over 1800 square feet of living area on the first floor. 3 bedroom, 1.5 and a half baths, 2 fireplaces and a full unfinished basement. Basement has an [...]

#### \$750,000

### Basics

Type: Single Family Residence Bedrooms: 3 beds Area: 1847 sq ft Year built: 1964 Subdivision Name: NONE Status: Active Bathrooms: 2 baths Lot size: 226076 sq ft County Or Parish: Jefferson Bathrooms Full: 1

# **Building Details**

| Stories: 1       | Electric: Residential         |
|------------------|-------------------------------|
| Roof: Shingle    | Construction Materials: Brick |
| Garage Spaces: 2 | Basement: Unfinished          |