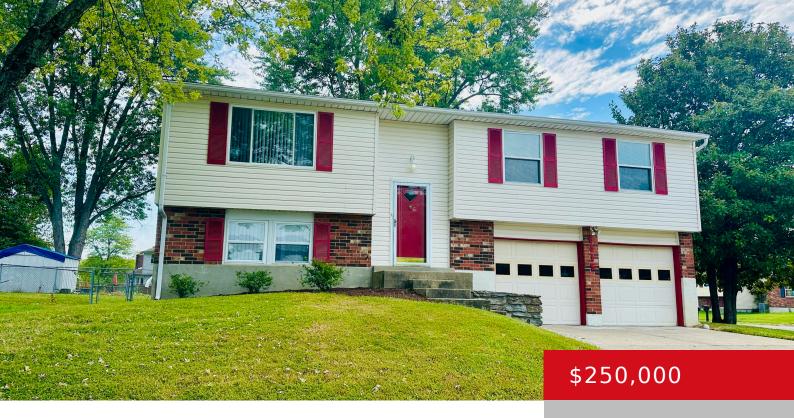

## 6815 JUMPER CT, LOUISVILLE, KY 40291

https://zhomesre.com

Welcome to 6815 Jumper Court, a beautiful partially updated bilevel in Fern Creek. This 3-bedroom, 1 ½ bathroom home with a 2-car attached garage offers a freshly painted exterior and interior, new carpeting and flooring, a fenced backyard, and a convenient location. It is conveniently located within close proximity to schools, shopping centers, and major [...]

#### **Basics**

**Type:** Single Family Residence

Bedrooms: 3 beds Bathrooms: 2 baths

**Area: 1405** sq ft **Lot size: 7840.8** sq ft

Year built: 1974 Lot Features: Corner, Level

County Or Parish: Jefferson Subdivision Name: FOX RIDGE

# **Building Details**

Stories: 1 Electric: Residential

Fencing: Full Roof: Shingle

**Construction Materials:** Brick, Vinyl Siding **Garage Spaces:** 2

**Basement:** Walkout Finished