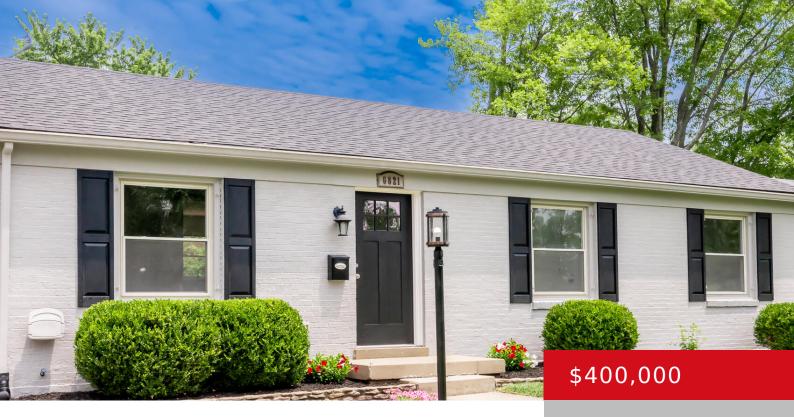

# 6821 GREEN MEADOW CIR, LOUISVILLE, KY 40207

https://zhomesre.com

Beautifully updated 3 bedroom and 3 full bath ranch home in the highly sought after St. Matthews area. This gorgeous home offers a very appealing open floor plan. The family room with a cozy fireplace connects to the dining area and kitchen. The kitchen offers white shaker cabinets, stainless steel appliances, glass tile backsplash and [...]

#### **Basics**

**Type:** Single Family Residence **Status:** Active Under Contract

Bedrooms: 3 beds

Area: 2075 sq ft

Lot size: 9247 sq ft

Year built: 1957 Lot Features: Cleared, Level

County Or Parish: Jefferson Subdivision Name: WOODLAWN PARK