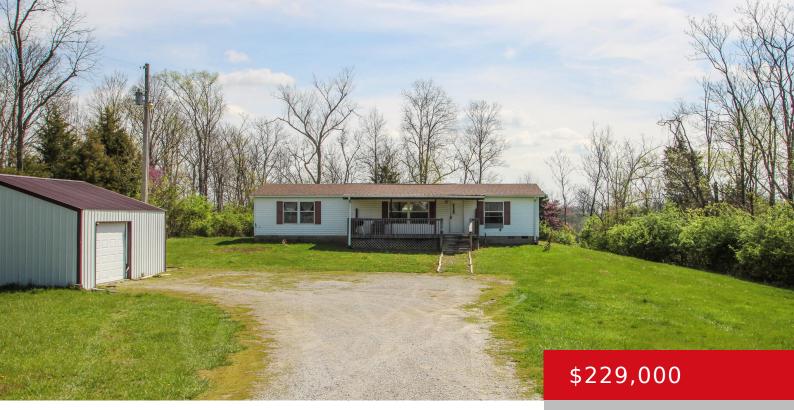

# 686 WINDY RIDGE RD, BEDFORD, KY 40006

https://zhomesre.com

This 3 bedroom 2 bath manufactured home is nestled on 5 acres of secluded land. The home offers a spacious floor plan with a covered front porch that is the ideal place to relax and watch the surrounding wildlife. The large detached garage provides versatile space for entertaining guests or pursuing hobbies and projects. This [...]

- 3 beds
- 2 baths
- Single Family Residence
- Active Under Contract
- 1624 sq ft

#### Basics

Type: Single Family Residence Bedrooms: 3 beds Area: 1624 sq ft Year built: 2012 County Or Parish: Carroll Bathrooms Full: 2 Status: Active Under Contract
Bathrooms: 2 baths
Lot size: 217800 sq ft
Lot Features: DeadEnd, Irregular, Wooded
Subdivision Name: NONE

### **Building Details**

Foundation Details: Crawl Space Electric: Residential Roof: Shingle Garage Spaces: 1 Stories: 1 Fencing: None Construction Materials: Vinyl Siding Basement: None

#### **Amenities & Features**

Cooling: Central Air Utilities: Septic System, Public Water Heating: Natural Gas Exterior Features: Porch
Parking Features: Detached