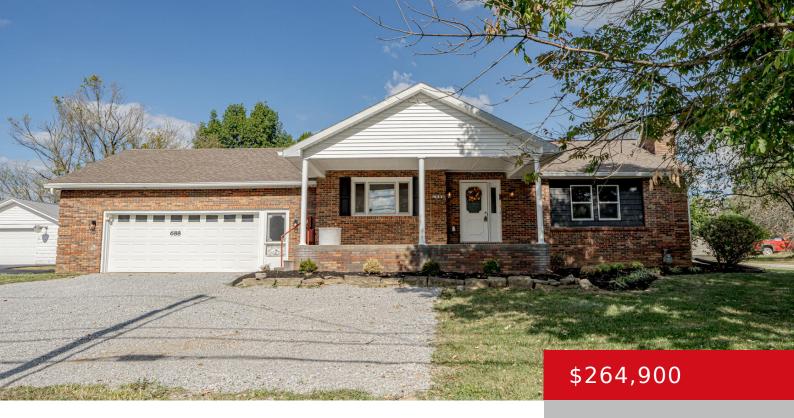

### 688 HWY 421, BEDFORD, KY 40006

https://zhomesre.com

Welcome to your country living dream! This spacious 3-bed, 2-bath brick ranch offers the perfect blend of modern finishes and original charm. Step inside to discover a beautifully renovated interior featuring sleek finishes, an open layout, and plenty of natural light. The heart of the home is the inviting living area, seamlessly connecting to a [...]

- 3 heds
- 2 haths
- Single Family Residence
- Active Under Contract
- 1524 sq ft

#### **Basics**

**Type:** Single Family Residence **Status:** Active Under Contract

Bedrooms: 3 beds

Area: 1524 sq ft

Lot size: 28314 sq ft

Year built: 1953 County Or Parish: Trimble

**Subdivision Name:** NONE **Bathrooms Full:** 2

# **Building Details**

Stories: 1 Electric: Residential

**Roof:** Shingle **Construction Materials:** Brick

**Garage Spaces:** 2 **Basement:** Unfinished

## **Amenities & Features**

**Cooling:** Central Air **Exterior Features:** Porch

**Heating:** Forced Air, Natural Gas