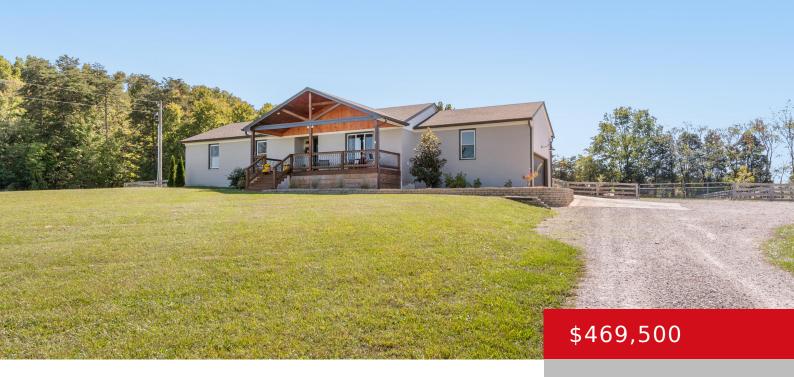

# 6885 CEDAR GROVE RD, SHEPHERDSVILLE, KY 40165

https://zhomesre.com

OVER 3 1/2 ACRES! Covered front porch welcomes you to this 3 bedroom 2 bath ranch. Inviting entryway leads to the main living area with hardwood floors and wood burning fireplace. The kitchen is bright and sunny, with a bar, pantry and plenty of cabinets. Double doors lead out to the huge covered rear deck [...]