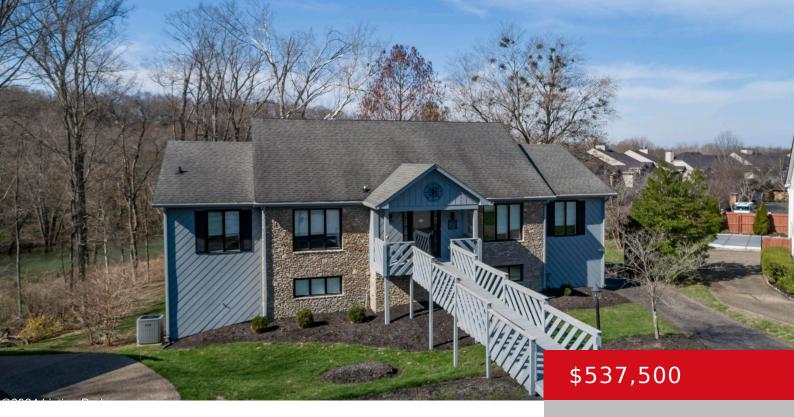

# 6901 TIMBER BLUFF CT, PROSPECT, KY 40059

https://zhomesre.com

NEW PRICE! A must see! Welcome to 6901 Timber Bluff Ct. This creek stone and cedar siding home is a rare find in The Landings of Prospect. "The Herringstone" as this home is called was featured in the 1978 Homearama. Nestled in a quiet cul-de-sac, it backs up to Harrods creek creating a park-like back [...]

#### **Basics**

**Type:** Single Family Residence

Bedrooms: 3 beds Area: 3773 sq ft

Year built: 1978

County Or Parish: Jefferson

Bathrooms Full: 3

Status: Pending

Bathrooms: 3 baths

## **Building Details**

**Foundation Details:** Poured Concrete **Stories:** 3

**Electric:** Residential **Fencing:** Privacy, Partial

Roof: Shingle Construction Materials: Wood Frame, Stone

Garage Spaces: 2 Basement: Walkout Finished

### **Amenities & Features**

Cooling: Central Air

Exterior Features: Patio, Water Front,

Deck, Creek, Balcony

Parking Features: Entry Rear

Fireplaces Total: 2

Utilities: Electricity Connected, Fuel:Natural,