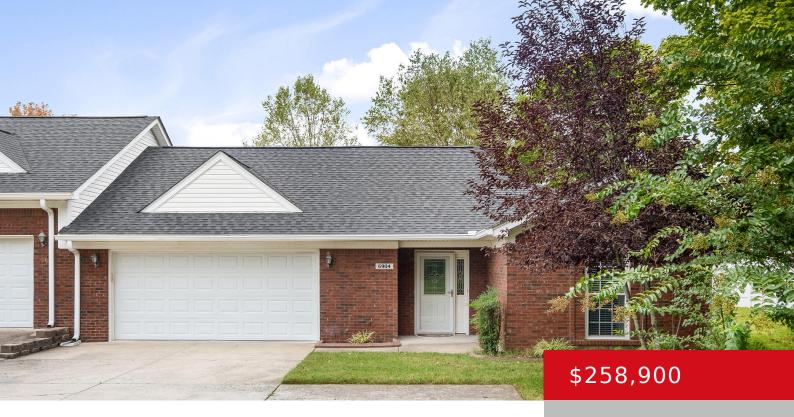

#### **6904 JANES FARM DR, LOUISVILLE, KY 40228** https://zhomesre.com

Welcome to 6904 Janes Farm Dr, a beautiful 2-bedroom, 2-bath patio home that offers the perfect blend of comfort and convenience. Nestled at the end of the street, offering privacy and seclusion from through traffic. Step inside to a bright and airy living space highlighted by vaulted ceilings, hardwood floors, and corner fireplace. The open-concept [...]

- 2 beds
- 2 baths
- Condominium
- Active Under Contract
- 1564 sq ft

## Basics

Type: Condominium Bedrooms: 2 beds Area: 1564 sq ft Year built: 2008 County Or Parish: Jefferson Bathrooms Full: 2 Status: Active Under Contract
Bathrooms: 2 baths
Lot size: 1438 sq ft
Lot Features: Corner, Cleared, DeadEnd, Level
Subdivision Name: SPRING MILL

# **Building Details**

Foundation Details: Slab Electric: Residential Roof: Shingle Garage Spaces: 2 Stories: 1, 1 Fencing: None Construction Materials: Brick Basement: None