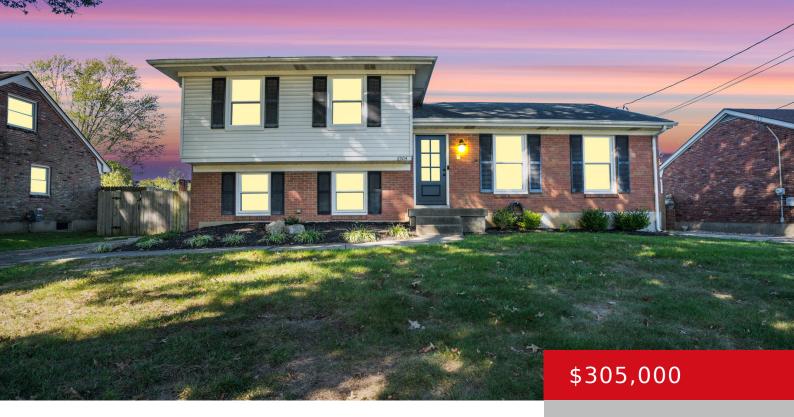

### 6904 MARIEMONT DR, LOUISVILLE, KY 40291

https://zhomesre.com

Welcome to this beautifully updated 4-bedroom, 1.5-bathroom home, nestled in the peaceful Cedar Hollow subdivision. This residence combines modern updates with classic charm, offering both style and comfort. As you step inside, you'll find a bright and inviting living space that has been thoughtfully modernized throughout. The kitchen & dining area wall have been removed [...]

### **Basics**

**Type:** Single Family Residence **Status:** Active

Bedrooms: 4 beds Bathrooms: 2 baths

**Area: 2697** sq ft **Lot size: 9147.6** sq ft

Year built: 1965 County Or Parish: Jefferson

**Subdivision Name:** CEDAR CREEK **Bathrooms Full:** 1