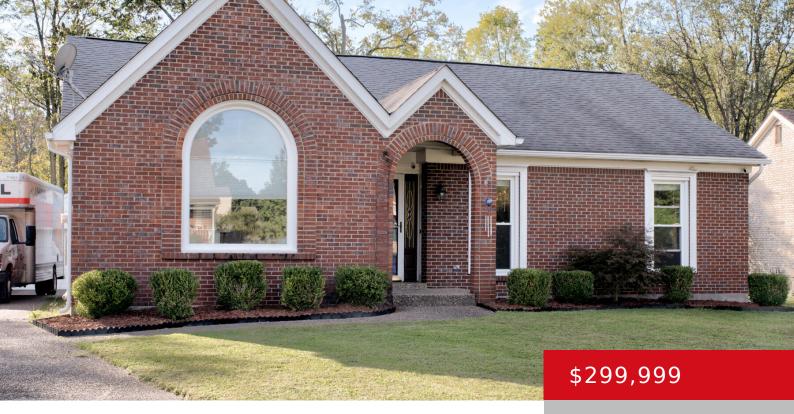

#### 6906 AVANTI PL, LOUISVILLE, KY 40291

https://zhomesre.com

Charming Fern Creek Home in a Central Location! This 3-bed, 2bath beauty offers hardwood floors, vaulted ceilings, and a cozy Creek Stone gas fireplace. The spacious master suite includes a soaking tub and separate shower. Conveniently located near shopping, dining, and just a short drive to the airport. Don't miss out, schedule a showing today!

- 3 beds
- 2 bath
- Single Family Residence
- Pendinc
- 1515 sq ft

### Basics

Type: Single Family Residence Bedrooms: 3 beds Area: 1515 sq ft Year built: 1992 County Or Parish: Jefferson Bathrooms Full: 2 Status: Pending Bathrooms: 2 baths Lot size: 8934 sq ft Lot Features: Cul De Sac, Level Subdivision Name: FARMGATE MEADOWS