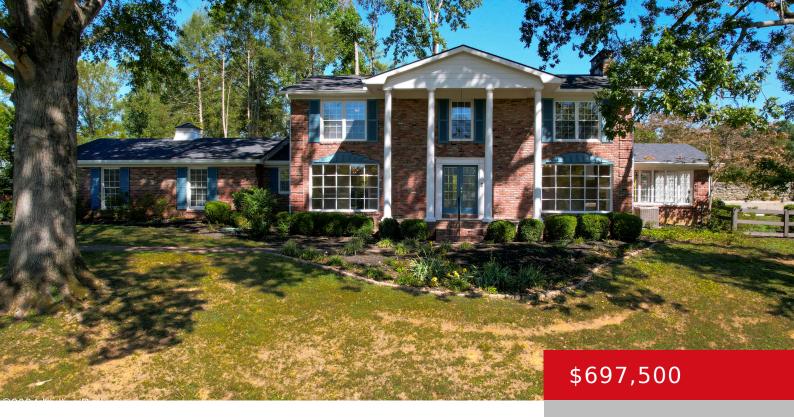

### 6907 NARROW CREEK CT, PROSPECT, KY 40059

https://zhomesre.com

Fabulously updated and renovated 2 story on a 1+ acre lot with pool and 3- car garage backing to the Hunting Creek Golf Course! Brick walkway leads to a covered 2 story front porch with glass doors opening to a foyer! The foyer features new hardwood floors that extend throughout the main floor living space, [...]

#### **Basics**

Type: Single Family Residence Status: Pending

Bedrooms: 4 beds Bathrooms: 4 baths

Area: 4495 sq ft Lot size: 56628 sq ft

Year built: 1967 Lot Features: Covt/Restr, Cul De Sac, Golf Course, See Remarks