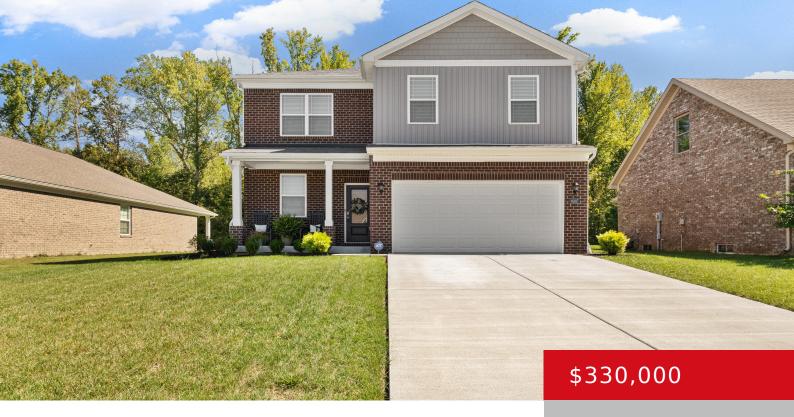

# 6907 TRAIN STATION WAY, LOUISVILLE, KY 40272

https://zhomesre.com

This impressive two-story home, constructed in 2021, combines the perks of new construction with the charm and updates that make it feel like home from the moment you walk in. Nestled in the Orell Station neighborhood in Southwest Louisville, KY, this property offers plenty of room to enjoy both indoors and out, with 2,053 square [...]

- 4 heds
- 3 haths
- Single Family Residence
- Active
- 2053 sq ft

#### **Basics**

Type: Single Family Residence Status: Active

**Bedrooms: 4** beds Bathrooms: 3 baths **Area: 2053** sq ft **Lot size: 9583.2** sq ft

Year built: 2021 Lot Features: Cul De Sac, Easement, Sidewalk, Level