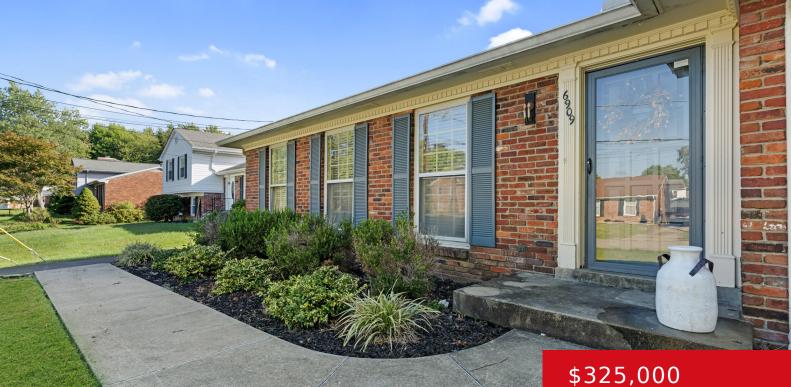

# 6909 MARIEMONT DR, LOUISVILLE, KY 40291

https://zhomesre.com

Welcome to this spacious brick ranch house in a highly desirable neighborhood of Cedar Creek! The well-designed layout includes privacy along one side of the home with three bedrooms,

including a roomy primary suite and a hallway full bath. The living space includes an oversized living room that flows into a formal dining area with [...]

### Basics

Type: Single Family Residence Bedrooms: 3 beds Area: 2746 sq ft Year built: 1968 County Or Parish: Jefferson Bathrooms Full: 2 Status: Active Bathrooms: 2 baths Lot size: 8712 sq ft Lot Features: Sidewalk, Cleared, Level Subdivision Name: CEDAR CREEK