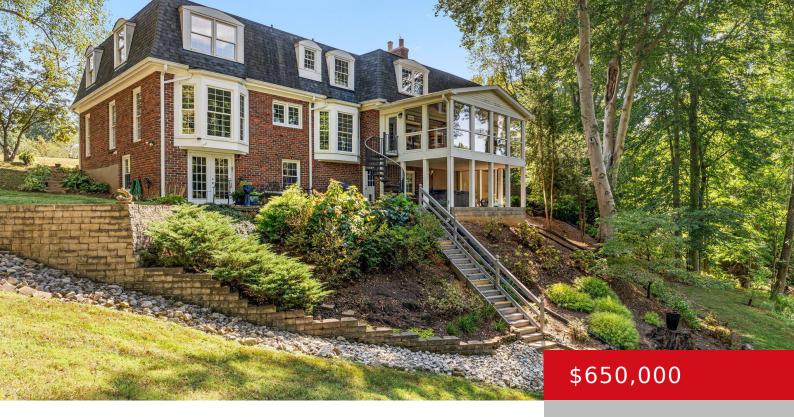

# 6910 NARROW CREEK CT, PROSPECT, KY 40059

https://zhomesre.com

Looking for a house to be Thankful for this season? Nestled on a peaceful cul-de-sac lot overlooking Hunting Creek golf course, mature trees, and a fabulous creek – Welcome Home to 6910 Narrow Creek Ct. This beautiful property offers 4 bedrooms, 3.5 bathrooms, 2-car attached garage, and a finished walkout basement. Greeted by the gorgeous [...]

#### **Basics**

Type: Single Family Residence Status: Pending

**Bedrooms: 4** beds **Bathrooms: 4** baths

**Area: 4751** sq ft **Lot size: 24393.6** sq ft

Year built: 1967 Lot Features: Golf Course, See Remarks, Wooded

## **Building Details**

**Foundation Details:** Poured Concrete **Stories:** 2

**Electric:** Residential **Fencing:** None, Other

Roof: Shingle Construction Materials: Brick
Garage Spaces: 2 Basement: Walkout Finished

### **Amenities & Features**

**Cooling:** Central Air **Fireplaces Total:** 2

**Exterior Features:** Tennis Court, Patio, Creek, Hot **Utilities:** Electricity Connected,

Tub Fuel: Natural, Public Sewer, Public Water