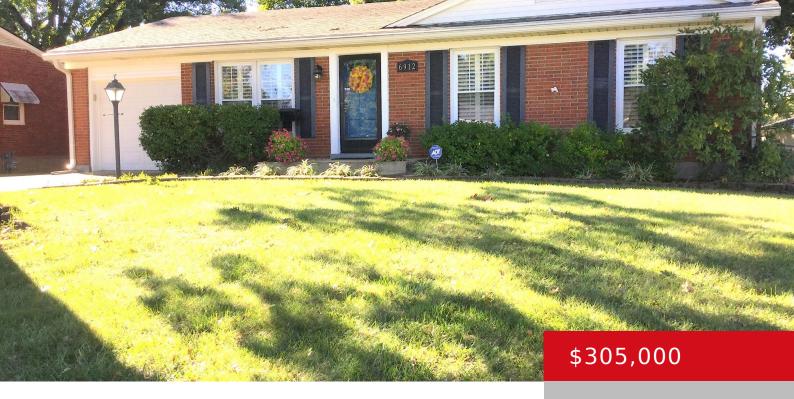

#### 6912 GREEN MANOR DR, LOUISVILLE, KY 40228

https://zhomesre.com

\*NEW LISTING\* BACK ON MARKET. Welcome to 6912 Green Manor Dr. Brick Ranch. Adorable & meticulous 3 Bedrooms, 1 Full + 1 Half Baths. Enter into a welcoming and cozy living room with hardwood Floors. The eat-in kitchen has hardwood floors, a breakfast bar, stainless steel appliances, Corian counter tops and an enormous walk-in pantry. [...]

- 3 beds
- 2 baths
- Single Family Residence
- Active
- 1957 sq ft

### Basics

Type: Single Family Residence Bedrooms: 3 beds Area: 1957 sq ft Year built: 1962 County Or Parish: Jefferson Bathrooms Full: 1 Status: Active Bathrooms: 2 baths Lot size: 69 sq ft Lot Features: Cleared Subdivision Name: GREEN RIDGE MANOR