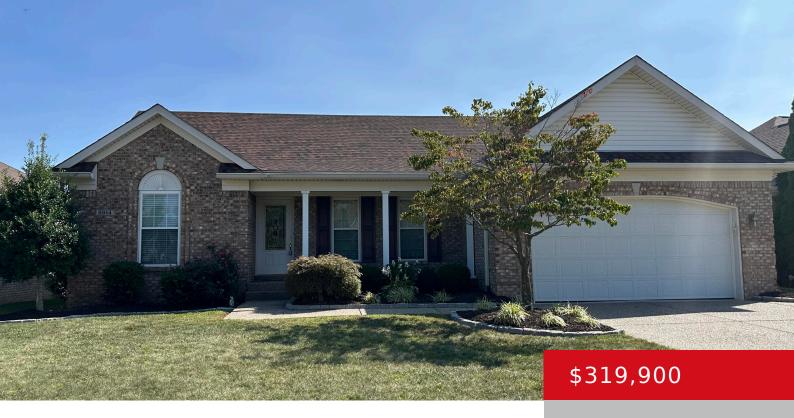

### 6914 FEYHURST DR, LOUISVILLE, KY 40258

https://zhomesre.com

Updates galore on this spacious one owner brick ranch with a finished basement and attached garage! This home was built by a reputable builder for a family member and has been owned and maintained by the builder since day one. The first floor features a large primary bedroom with a huge walk in closet, a [...]

#### **Basics**

**Type:** Single Family Residence **Status:** Active

Bedrooms: 2 beds Bathrooms: 3 baths

Area: 2726 sq ft Lot size: 9453 sq ft

Year built: 2005 Lot Features: Sidewalk, Level

County Or Parish: Jefferson Subdivision Name: WOODS OF FEYHURST

## **Building Details**

Stories: 1 Electric: Residential

Fencing: Privacy Roof: Shingle

**Construction Materials:** Brick **Garage Spaces:** 2

**Basement:** Finished

### **Amenities & Features**

**Cooling:** Central Air **Fireplaces Total:** 1

**Exterior Features:** Patio, Porch **Utilities:** Electricity Connected, Fuel:Natural,

Public Sewer, Public Water

Parking Features: Attached, Entry Front, Heating: Forced Air, Natural Gas