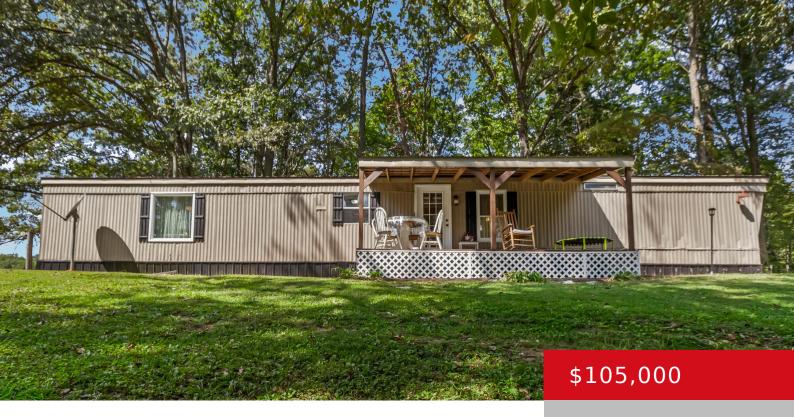

# 6937 HAMMONSVILLE RD, BONNIEVILLE, KY 42713

https://zhomesre.com

Escape to peace and quiet with this 2 bed/2 bath mobile home nestled on 1.4 serene acres. Conveniently located just 30 minutes from the new battery plant in Glendale( Etown) , 45 minutes from Nolin Lake, and 30 minutes from Mammoth Cave. This property offers endless possibilities as an investment , first time home, rental, [...]

#### **Basics**

**Type:** Single Family Residence **Status:** Pending

Bedrooms: 2 beds

Area: 1120 sq ft

Year built: 1989

Bathrooms: 2 baths

Lot size: 60984 sq ft

County Or Parish: Hart

### **Amenities & Features**

Cooling: Central Air Exterior Features: Porch, Deck

**Heating:** Electric