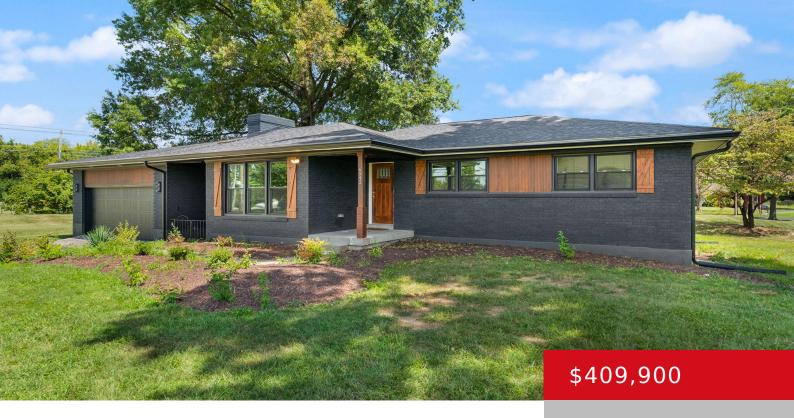

### 6942 AMBRIDGE CIR, LOUISVILLE, KY 40207

https://zhomesre.com

Welcome home to this amazing classic refinish in the wonderful St Matthews area out of town. Can you say wow! When you first pull up to this property you will see the amazing wow factor with the attention to detail with the exterior wood work and the exterior colors. This ranch style home offers 3 [...]

#### **Basics**

**Type:** Single Family Residence **Status:** Active

**Bedrooms: 3** beds **Bathrooms: 2** baths

**Area: 2440** sq ft **Lot size: 11325.6** sq ft

Year built: 1961 County Or Parish: Jefferson

# **Building Details**

Stories: 1 Electric: Residential

Fencing: Chain Link Roof: Shingle

**Construction Materials:** Brick **Garage Spaces:** 2

**Basement:** Partially finished

## **Amenities & Features**

**Cooling:** Central Air **Exterior Features:** Patio, Porch

Utilities: Public Sewer, Public Water Parking Features: Detached, Attached, Driveway

**Heating:** Natural Gas