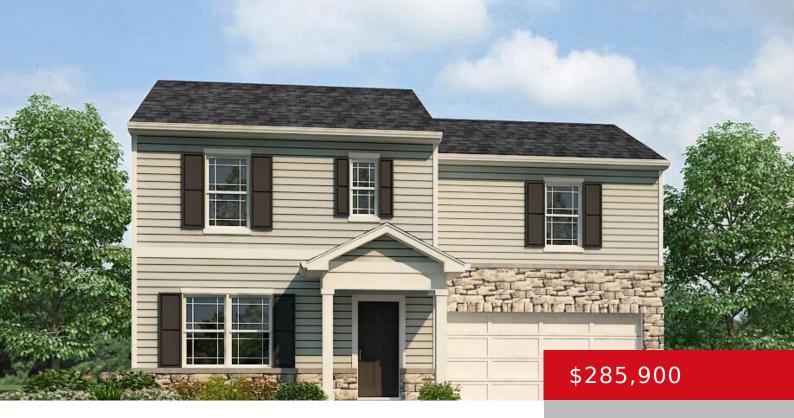

### 7 ELLIS PARK, ELIZABETHTOWN, KY 42701

https://zhomesre.com

New Construction by D.R Horton in beautiful Cowley Farms featuring the Fairton plan. The Fairton is a brand new 2-story plan, standing tall at 1510 square feet with 4 bedrooms, 2.5 bathrooms, and a 2-car garage. The open first floor will become a family favorite, with its large great room open to the spacious kitchen. [...]

#### **Basics**

**Type:** Single Family Residence **Status:** Active

Bedrooms: 4 beds

Area: 1510 sq ft

Bathrooms: 3 baths

Lot size: 13755 sq ft

Year built: 2024 County Or Parish: Hardin

**Subdivision Name:** Cowley Farms **Bathrooms Full:** 2