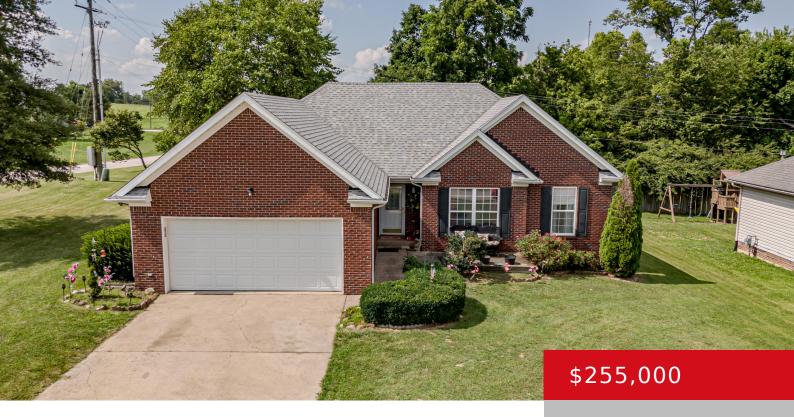

### **7 LONE OAK DR, EMINENCE, KY 40019**

https://zhomesre.com

Come visit this new listing in the highly desirable neighborhood of Elmcrest in Eminence. This beautiful home has a large, open concept living area with a fireplace. The split floorplan features a spacious primary suite with bathroom and walk in closet. On the other side of the house are two additional bedrooms and a full [...]

#### **Basics**

**Type:** Single Family Residence **Status:** Pending

Bedrooms: 3 beds

Area: 1324 sq ft

Lot size: 13068 sq ft

Year built: 19 Lot Features: Corner, Cleared

County Or Parish: Henry Subdivision Name: ELMCREST