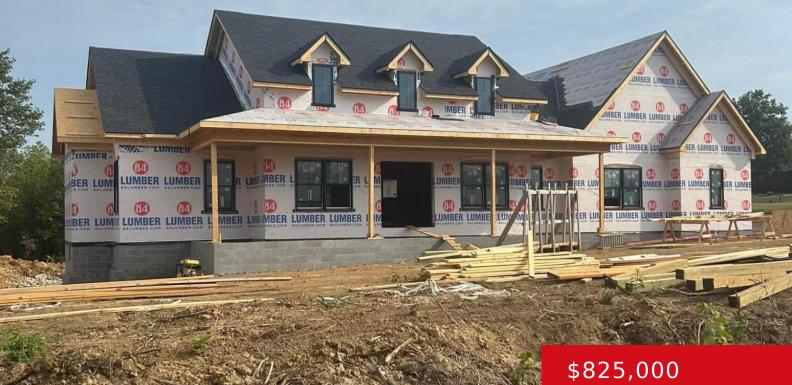

# 70 FULTZ RD, ELIZABETHTOWN, KY 42701

https://zhomesre.com

Beautiful new construction brick dream home in progress within sight of the 17th hole at E'town Country Club sitting on 2.33 acres. You won't want to miss out on all of the features this home offers such as 4 bdrms, 3.5 baths, a bonus room, vaulted ceilings in the great room, solid wood flooring, a [...]

#### Basics

Type: Single Family Residence Bedrooms: 4 beds Area: 2890 sq ft Year built: 2024 County Or Parish: Hardin Bathrooms Full: 3

Status: Active Bathrooms: 4 baths Lot size: 101494.8 sq ft Lot Features: Golf Course, Sidewalk Subdivision Name: Round Top Acres

### **Building Details**

| Foundation Details: Crawl Space, Concrete Blk | Stories: 2                                  |
|-----------------------------------------------|---------------------------------------------|
| Electric: Residential                         | Fencing: None                               |
| Roof: Shingle                                 | Construction Materials: Brick, Vinyl Siding |
| Garage Spaces: 3                              | Basement: None                              |