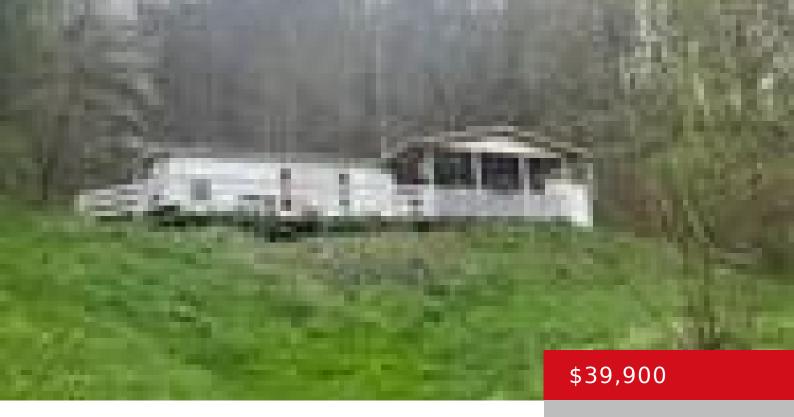

# 70 GARFIELD D ROBBINS RD, PINEVILLE, KY 40977

https://zhomesre.com

New Price! Privacy and seclusion abound with this manufactured home now available in Bell County. Home offers a covered front porch, three bedrooms and two baths, kitchen, laundry room, dining area w/fireplace and living room. Call or text listing broker for additional information and to view this property.

#### **Basics**

**Type:** Single Family Residence

Bedrooms: 3 beds

**Area: 1150** sq ft **Year built:** 1993

County Or Parish: Bell

**Bathrooms Full: 2** 

**Status:** Active

Bathrooms: 2 baths