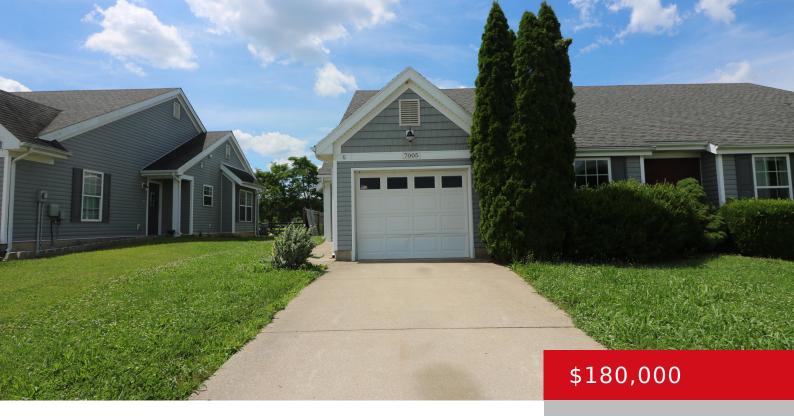

# **7005 JAMES MADISON WAY, LOUISVILLE, KY 40272**

https://zhomesre.com

- 2 beds
- 2 baths
- Single Family Residence
- Active
- 1260 sq ft

#### **Basics**

**Type:** Single Family Residence **Status:** Active

Bedrooms: 2 beds

Area: 1260 sq ft

Lot size: 4356 sq ft

Year built: 2005 County Or Parish: Jefferson

**Subdivision Name:** FAWN LAKES **Bathrooms Full:** 2

## **Building Details**

**Foundation Details:** Slab **Stories:** 1

Electric: Residential Fencing: Partial, Wood

Roof: Shingle Construction Materials: Brick, Vinyl Siding

**Garage Spaces:** 1 **Basement:** None

#### **Amenities & Features**

Cooling: Central Air Exterior Features: Patio, Lake

**Utilities:** Electricity Connected, Fuel:Natural, Public **Parking Features:** Attached, Entry

Sewer, Public Water Front