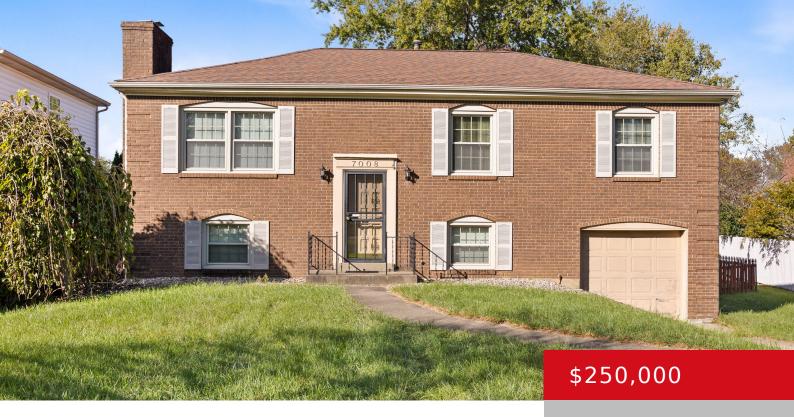

## 7008 GORHAM WAY, LOUISVILLE, KY 40291

https://zhomesre.com

Priced to sell, this home at 7008 Gorham Way really is a handyman special. New flooring and paint will give this home a brand new life. The bones are great and this home features 4 bedrooms and 2 and a half baths. An attached, one car garage is a convenient feature. The yard is fully [...]

#### **Basics**

**Type:** Single Family Residence **Status:** Active

Bedrooms: 4 beds Bathrooms: 3 baths

Area: 2028 sq ft Lot size: 9148 sq ft

Year built: 1973 Lot Features: Sidewalk, Irregular

County Or Parish: Jefferson Subdivision Name: SHADOW CREEK

# **Building Details**

**Foundation Details:** Poured Concrete **Stories:** 2

**Electric:** Residential **Fencing:** Partial, Wood

**Roof:** Shingle Construction Materials: Wood Frame, Brk/Ven

**Garage Spaces:** 1 **Basement:** Walkout Finished