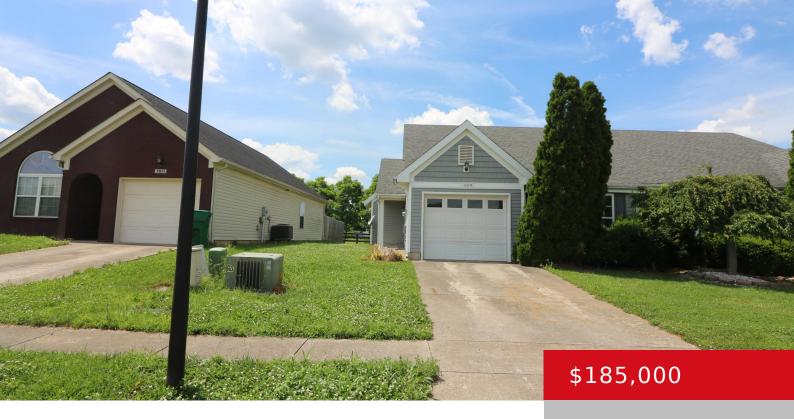

# **7009 JAMES MADISON WAY, LOUISVILLE, KY 40272**

https://zhomesre.com

Make this spacious patio home yours today! Enjoy the view of the lake from right inside your home. Open concept living room and kitchen. The primary bedroom has walk-in closet and on- suite full bath. 2nd bedroom and full bath, along with 1 car attached garage complete this home ready to add your own touches. [...]

#### **Basics**

**Type:** Single Family Residence **Status:** Pending

Bedrooms: 2 beds

Area: 1240 sq ft

Lot size: 4356 sq ft

Year built: 2005 County Or Parish: Jefferson

**Subdivision Name:** FAWN LAKES **Bathrooms Full:** 2

## **Building Details**

**Foundation Details:** Slab **Stories:** 1

Electric: Residential Fencing: None, Partial, Wood

Roof: Shingle Construction Materials: Brick, Vinyl Siding

**Garage Spaces:** 1 **Basement:** None