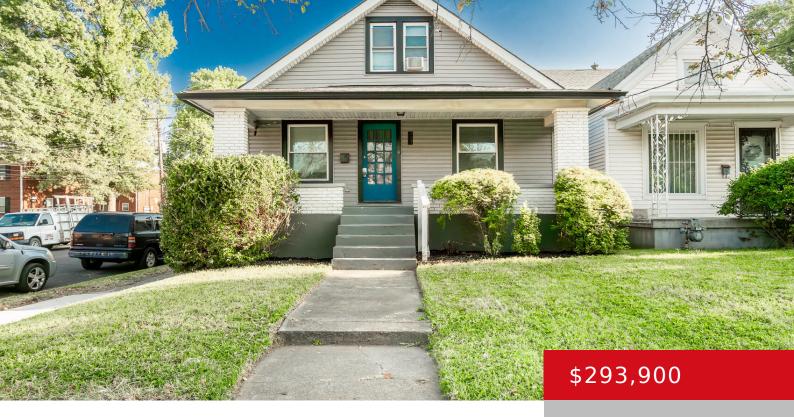

## **701 BARONESS AVE, LOUISVILLE, KY 40203**

https://zhomesre.com

This charming updated bungalow in Shelby Park is walking distance to great shops, restaurants and breweries. From the large covered front porch enter into the open living/dining room where you'll find original refinished oak floors, modern lighting and fresh neutral paint. The renovated kitchen features custom soft close cabinetry, quartzite countertops, tile floors and a [...]

- 3 heds
- 2 haths
- Single Family Residence
- Active
- 1678 sq ft

**Basics** 

**Type:** Single Family Residence **Status:** Active

Bedrooms: 3 beds

Area: 1678 sq ft

Lot size: 4791.6 sq ft

Year built: 1926 Lot Features: Sidewalk, Level