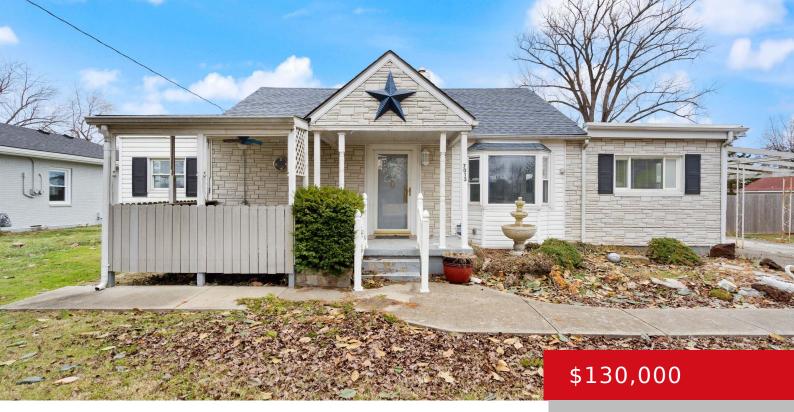

#### 7013 SHIPLEY LN, LOUISVILLE, KY 40272

https://zhomesre.com

Welcome to 7013 Shipley Ln! This home is a solid built home with Bedford stone exterior, a one car detached garage, and a fenced in backyard. This is no cookie cutter! It has a unique floor plan with a huge spa-like bathroom & it's located on a quiet street with little traffic. This home needs [...]

### Basics

Category: Residential Status: Pending Bathrooms: 1 bath Lot size: 11761.2 sq ft Lot Features: Level Subdivision Name: NONE Type: Single Family Residence Bedrooms: 2 beds Area: 1500 sq ft Year built: 1946 County Or Parish: Jefferson Bathrooms Full: 1

# **Building Details**

Foundation Details: Crawl Space, Concrete Blk Electric: Residential Roof: Shingle Garage Spaces: 1 Stories: 1 Fencing: Partial Construction Materials: Stone Basement: None