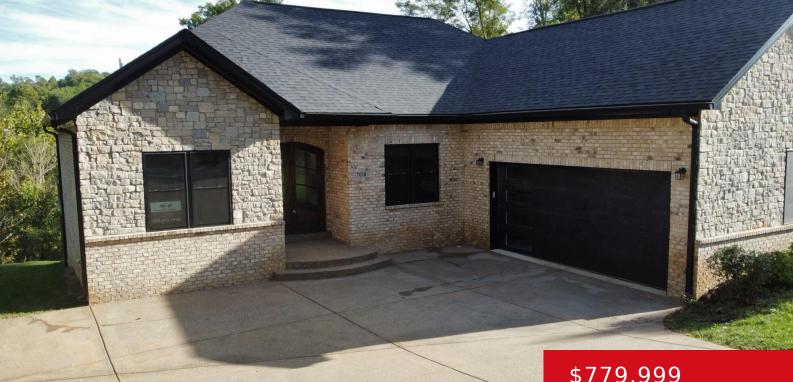

#### 7018 SHALLOW LAKE RD, PROSPECT, KY 40059

https://zhomesre.com

Welcome to this charming one of a kind home. A large driveway with an attached 2 car garage greets you at the entrance with large double doors as the entryway. Plenty of natural sunlight throughout this home with the kitchen dining and living room having an open concept. On the left side of the home [...]

#### \$779,999

## Basics

Type: Single Family Residence Bedrooms: 5 beds Area: 4565 sq ft Year built: 2020 County Or Parish: Jefferson Bathrooms Full: 3 Status: Active Bathrooms: 4 baths Lot size: 27508 sq ft Lot Features: Cul De Sac Subdivision Name: NONE

## **Building Details**

Foundation Details: Poured Concrete Electric: Residential Construction Materials: Wood Frame, Brick, Stone Basement: Finished, Outside Entry Stories: 1 Roof: Shingle Garage Spaces: 2