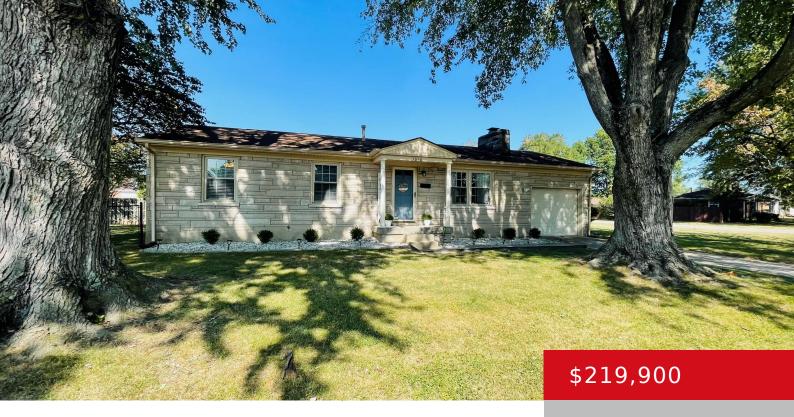

## **7020 LINTON CT, LOUISVILLE, KY 40258**

https://zhomesre.com

Welcome to this adorable 3 bedroom home located in PRP. Fresh landscaping gives this home such neat and clean curb appeal and the mature trees add so much shade and beauty. As you walk in the front door you will love the natural hardwood flooring and the stone fireplace gives a welcoming and cozy feeling. [...]

- 3 heds
- 1 hath
- Single Family Residence
- Pending
- 1100 sq ft

## **Basics**

**Type:** Single Family Residence

Bedrooms: 3 beds

**Area: 1100** sq ft **Year built:** 1968

County Or Parish: Jefferson

Bathrooms Full: 1

**Status:** Pending

**Bathrooms: 1** bath