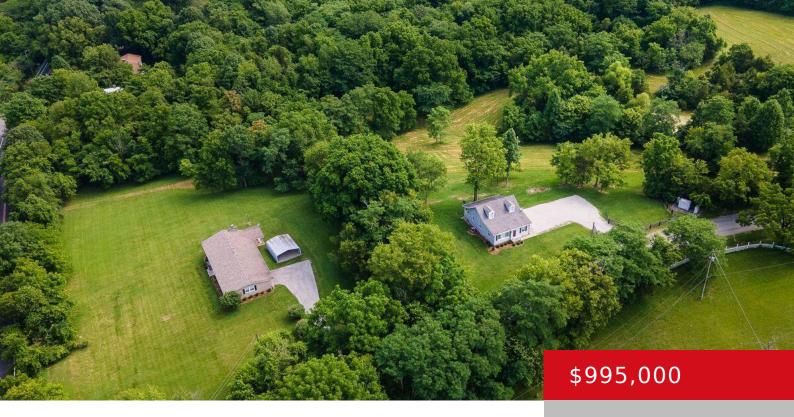

#### 7021 ROUTT RD, LOUISVILLE, KY 40299

https://zhomesre.com

Wonderful opportunity to own two move-in ready residences on 29+ acres at a great price. 7021 Routt Rd is a two bedroom, one full bathroom Bedford Stone Ranch with a 2 car garage. It is in pristine condition, featuring new flooring, fresh paint, updated windows, modern appliances, and well-manicured landscaping. Totaling 29.25 acres of vacant [...]