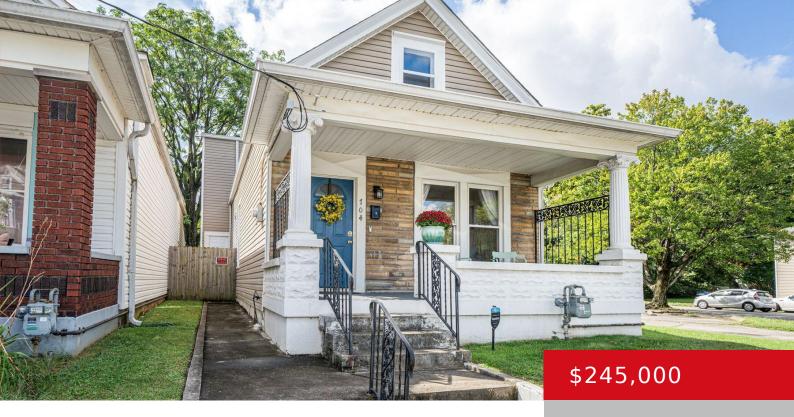

# **704 E SAINT CATHERINE ST, LOUISVILLE, KY 40203**

https://zhomesre.com

Welcome Home to 704 E Saint Catherine, a charming camelbackstyle home that beautifully blends character with modern updates. This delightful residence features a spacious front porch, perfect for enjoying your morning coffee or welcoming guests. The interior offers versatile living spaces, with the front room capable of serving as either a cozy living room or [...]

#### **Basics**

Type: Single Family Residence Status: Active

Bedrooms: 3 beds Bathrooms: 2 baths **Area: 1750** sq ft **Lot size: 4321** sq ft

Year built: 1900 Lot Features: Sidewalk

**Subdivision Name: SHELBY PARK** County Or Parish: Jefferson