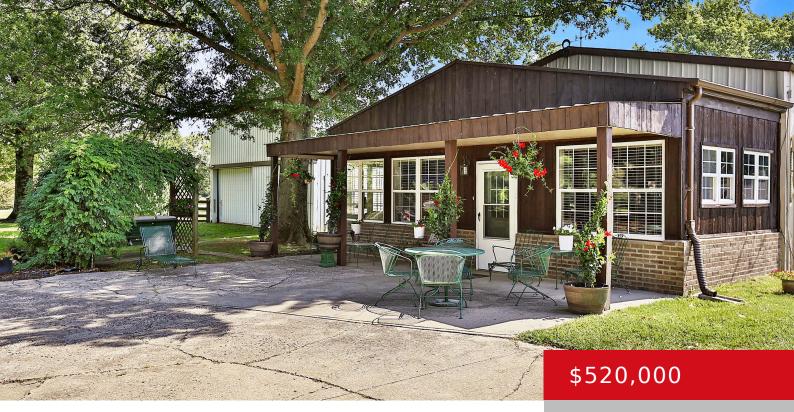

#### 7049 BENSON PIKE, SHELBYVILLE, KY 40065

https://zhomesre.com

Welcome to your dream retreat on 5 picturesque acres! This enchanting farm features a spacious 3-bedroom, 1.5-bathroom barn dominium, boasting over 2,000 square feet of stylish, openconcept living. The home's rustic charm is complemented by modern comforts, offering a perfect blend of practicality and elegance. The property includes three expansive barns, ideal for livestock, equipment, [...]

### **Amenities & Features**

**Cooling:** Wall/Window Unit(s), Central Air, Heat Pump

**Utilities:** Electricity Connected, Propane, Septic System, Public Water

Heating: Propane, Heat Pump

**Exterior Features:** Patio, Out Buildings, Porch, Pond