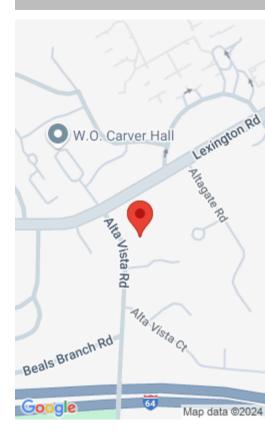

#### 705 ALTA VISTA RD, LOUISVILLE, KY 40206 https://zhomesre.com

Priced below appraisal! Nestled off Lexington Road, in between St. Matthews & The Highlands, this charming home holds tons of potential for a new owner to blend the historic charm w/ its own modern updates. As you enter the foyer, you're greeted by a spacious formal living room & dining room, ideal for entertaining. The [...]