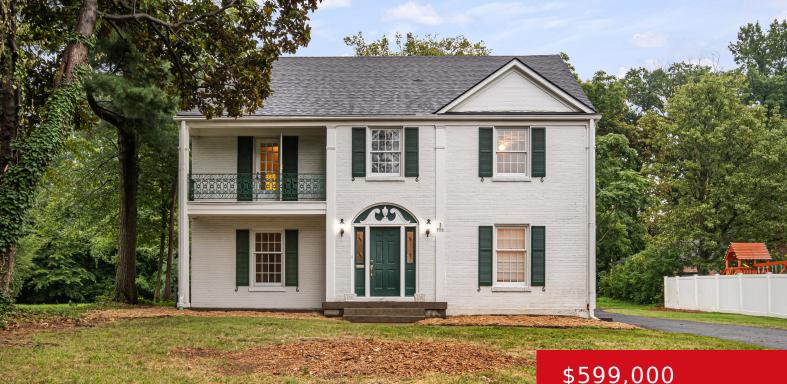

#### 705 ALTA VISTA RD, LOUISVILLE, KY 40206 https://zhomesre.com

Priced below appraisal! Nestled off Lexington Road, in between St. Matthews & The Highlands, this charming home holds tons of potential for a new owner to blend the historic charm w/ its own modern updates. As you enter the foyer, you're greeted by a spacious formal living room & dining room, ideal for entertaining. The [...]

- \$599,000

### Basics

Type: Single Family Residence Bedrooms: 3 beds Area: 2472 sq ft Year built: 1945 Subdivision Name: NONE Status: Pending Bathrooms: 3 baths Lot size: 11761.2 sq ft County Or Parish: Jefferson Bathrooms Full: 2