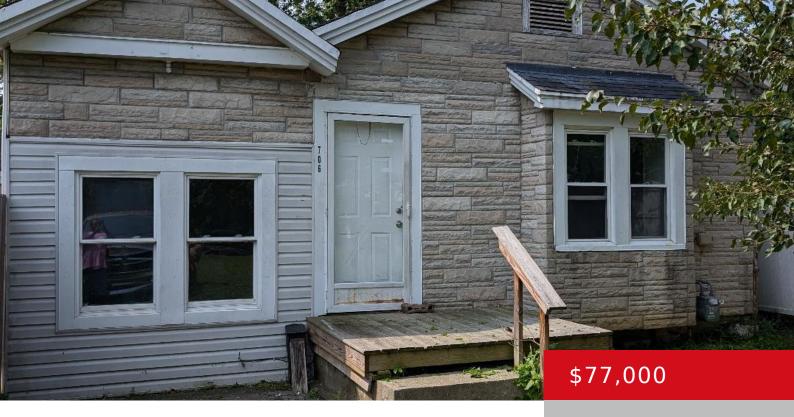

#### 706 W WHITNEY AVE, LOUISVILLE, KY 40215

https://zhomesre.com

Home is waiting on its new owner. This 2 bedroom/1 bath would make a great starter home or new addition to your rental portfolio. Close to highway, bus line, and Churchill Downs. Don't miss this great opportunity.

### **Basics**

**Type:** Single Family Residence **Status:** Active

Bedrooms: 2 beds Bathrooms: 1 bath

Area: 806 sq ft

Year built: 1930

County Or Parish: I

Year built: 1930 County Or Parish: Jefferson
Subdivision Name: LENNOX ADDITION Bathrooms Full: 1

# **Building Details**

Foundation Details: Concrete Blk Stories: 1

**Electric:** Residential **Fencing:** Wood

**Roof:** Shingle **Construction Materials:** Aluminum Siding, Brick

Basement: None