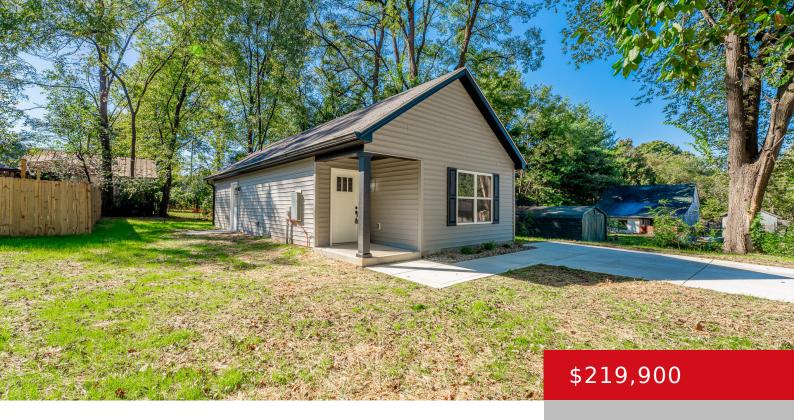

## 707 EDELEN AVE, BARDSTOWN, KY 40004

https://zhomesre.com

Welcome to 707 Eden Ave, a stunning new construction home just a short stroll from the vibrant heart of downtown Bardstown. This modern 2-bedroom, 2-bath residence combines contemporary design with comfort and convenience. Enjoy a beautiful living space, a stylish kitchen equipped with new appliances and a spacious master suite. With easy access to local [...]

## **Basics**

**Type:** Single Family Residence **Status:** Active

**Bedrooms: 2** beds **Bathrooms: 2** baths

**Area: 886** sq ft **Lot size: 5227.2** sq ft

Year built: 2024 County Or Parish: Nelson

**Subdivision Name: NONE Bathrooms Full: 2** 