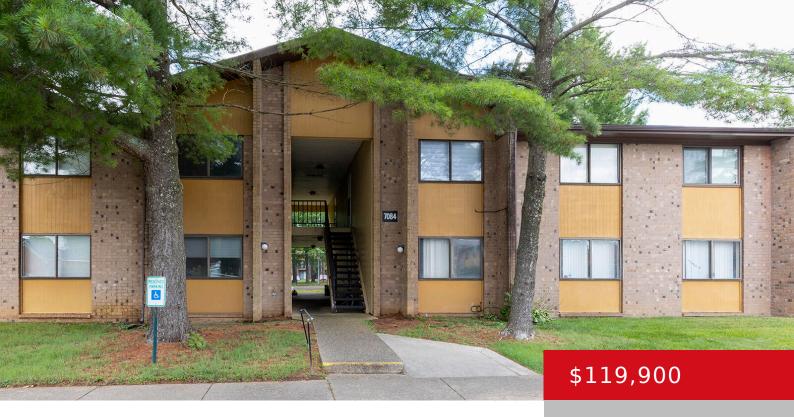

# 7084 WILDWOOD CIR, 87, LOUISVILLE, KY 40291

https://zhomesre.com

This COZY 2 bedroom 2nd floor condo is just waiting for you to call it HOME! As you enter you'll immediately notice the open floor plan with UPDATED FLOORING in the living room, dining area, kitchen and laundry. NEW PAINT and NEW CARPET in the bedrooms and hallway has also just been completed. The living [...]