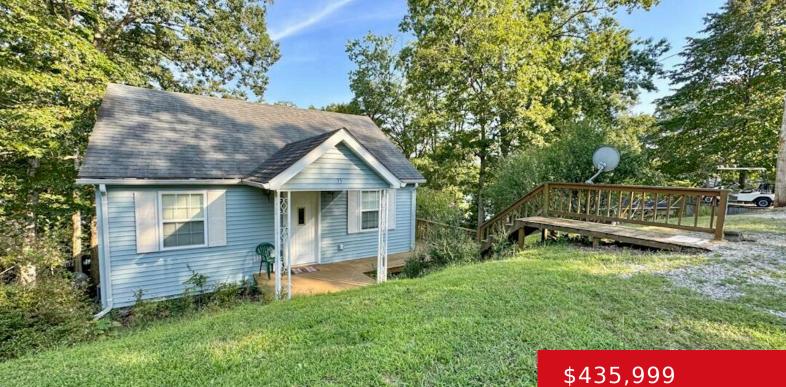

#### 710 LAKE SHORE LANE DR, LEITCHFIELD, KY 42754

https://zhomesre.com

Welcome to your lakefront view home! 1.5 story, 3 bedrooms, 3 full baths located in a sought-after gated community. This home features 3 bedrooms on the first level with an open loft overlooking the family room in the basement. Kitchen has a spacious pantry and the unfinished basement offers ample room for storage. The house [...]

### Basics

| Type: Single Family Residence | Status: Active                            |
|-------------------------------|-------------------------------------------|
| Bedrooms: 3 beds              | Bathrooms: 3 baths                        |
| <b>Area: 2900</b> sq ft       | Lot size: 28314 sq ft                     |
| Year built: 1994              | Lot Features: Covt/Restr, Cleared, Wooded |
| County Or Parish: Edmonson    | Subdivision Name: OAKLAND HILLS ESTATES   |
| Bathrooms Full: 3             |                                           |

# **Building Details**

Foundation Details: Poured Concrete Electric: Residential Roof: Shingle Stories: 2

Fencing: None

**Construction Materials:** Aluminum Siding, Vinyl Siding

Basement: Partially finished, Walkout Finished

## **Amenities & Features**

Cooling: Central AirExterior Features: Deck, Balcony,<br/>Lake, Boat SlipUtilities: Electricity Connected, Propane, Septic System,<br/>Public WaterParking Features: NoneHeating: Electric, Forced Air, PropaneFeatures