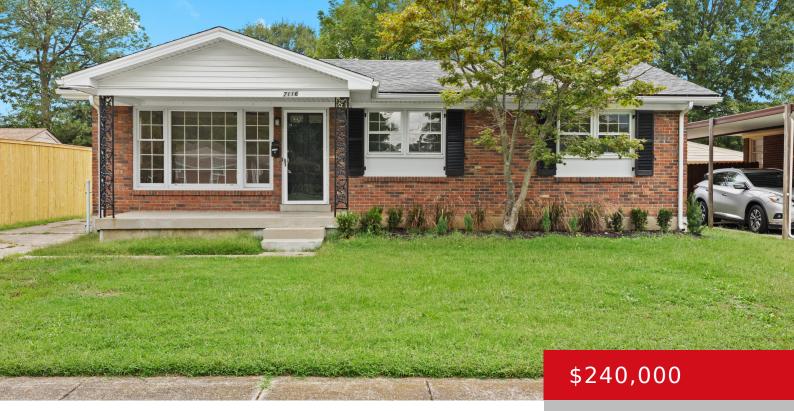

# 7116 GAGELAND RD, LOUISVILLE, KY 40258

https://zhomesre.com

This three bedroom 1-1/2 bath located on a quiet street is ready to move in. With a large picturesque window overlooking a covered front porch you walk right into the large living area. The Kitchen and dining area has newly installed flooring, new cabinetry, light fixtures and stainless steel appliances. The french doors open up [...]

- 3 beds
- 2 baths
- Single Family Residence
- Active
- 1074 sq ft

#### Basics

Type: Single Family Residence Bedrooms: 3 beds Area: 1074 sq ft Year built: 1967 Subdivision Name: WILKIE HEIGHTS

Rooms

Rooms Total: 7