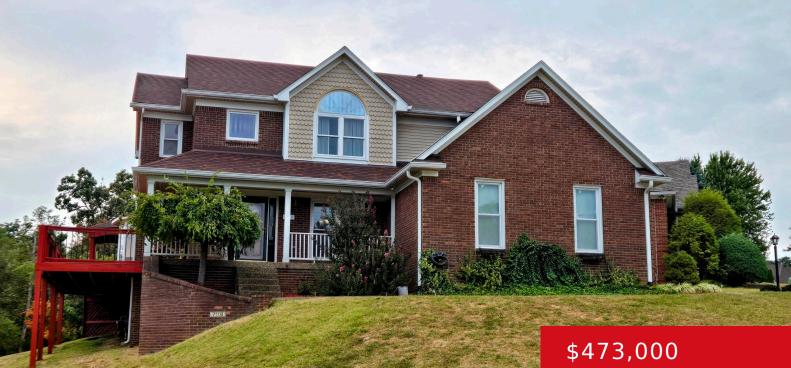

#### 7118 AUSTINWOOD RD, LOUISVILLE, KY 40214

https://zhomesre.com

Welcome Home to this 3 Bedroom, 3.5 Bath, 2 Story home situated perfectly in the highly sought after Park Ridge Subdivision. Upon entry you will be greeted by the marble flooring, fresh paint, and updated vinyl flooring throughout the main level. With the ease of transitioning from Living Room to Kitchen to Dining Room this [...]

- 3 beds
- 4 baths
- Single Family Residence
- Active
- 2894 sq ft

## Basics

Type: Single Family Residence Bedrooms: 3 beds Area: 2894 sq ft Year built: 1994 County Or Parish: Jefferson Bathrooms Full: 3 Status: Active Bathrooms: 4 baths Lot size: 10890 sq ft Lot Features: Sidewalk Subdivision Name: PARK RIDGE MANOR

# **Building Details**

| Foundation Details: Poured Concrete | Stories: 2                                                     |
|-------------------------------------|----------------------------------------------------------------|
| Electric: Residential               | Fencing: Other, Partial                                        |
| Roof: Shingle                       | <b>Construction Materials:</b> Wood Frame, Brick, Vinyl Siding |
| Garage Spaces: 2                    | Basement: Finished                                             |

## **Amenities & Features**

Cooling: Central Air Exterior Features: Porch, Deck Fireplaces Total: 1

**Utilities:** Fuel:Natural, Public Sewer, Public Water

Parking Features: Attached, Entry Side, Driveway Heating: Natural Gas