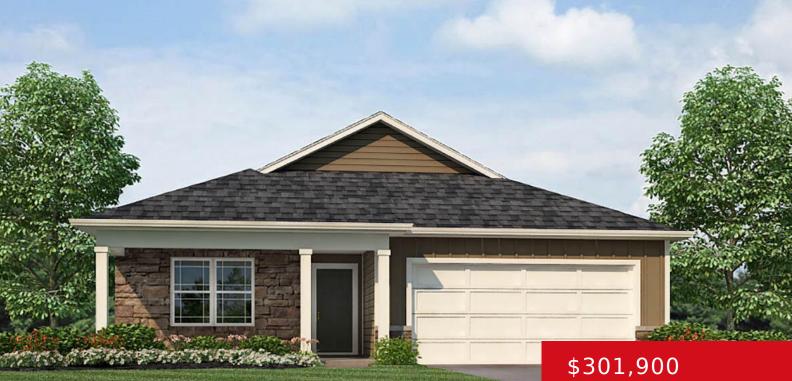

#### **7120 TRAIN STATION WAY, LOUISVILLE, KY** 40272

https://zhomesre.com

Stylish new Harmony plan by D.R. Horton in beautiful Orell Station. Welcome to the Harmony, an inviting split ranch home w/1,498 square feet of thoughtfully designed living space. Featuring 3 comfortable bedrooms & 2 modern bathrooms, this home is perfect for living and entertaining. The impressive primary bedroom, situated at the back of the home, [...]

#### Basics

Type: Single Family Residence Bedrooms: 3 beds Area: 1498 sq ft Year built: 2024 Subdivision Name: ORELL STATION Status: Active Bathrooms: 2 baths Lot size: 8250 sq ft County Or Parish: Jefferson Bathrooms Full: 2

## **Building Details**

Foundation Details: Slab Electric: Residential Roof: Shingle Garage Spaces: 2 Stories: 1 Fencing: None Construction Materials: Stone, Vinyl Siding Basement: None