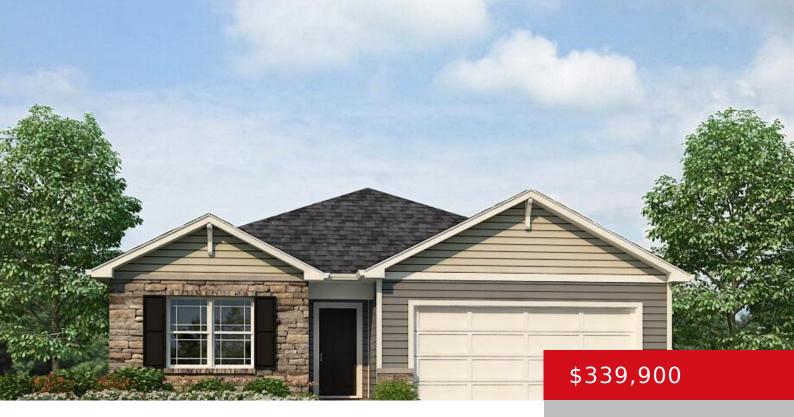

# 7122 TRAIN STATION WAY, LOUISVILLE, KY 40272

https://zhomesre.com

Welcome to the Chatham, located in the beautiful community of Orell Station. Discover this inviting split ranch home with 1,771 square feet of thoughtfully designed living space. It offers 4 spacious bedrooms and 2 modern bathrooms. You'll find 3 large bedrooms towards the front of the home, while the primary suite with attached bath and [...]

- 4 beds
- 2 baths
- Single Family Residence
- Active
- 1771 sq ft

#### Basics

Type: Single Family Residence Bedrooms: 4 beds Area: 1771 sq ft Year built: 2024 Subdivision Name: ORELL STATION Status: Active Bathrooms: 2 baths Lot size: 8250 sq ft County Or Parish: Jefferson Bathrooms Full: 2

### **Building Details**

| Foundation Details: Slab | Stories: 1                                  |
|--------------------------|---------------------------------------------|
| Electric: Residential    | Fencing: None                               |
| Roof: Shingle            | Construction Materials: Stone, Vinyl Siding |
| Garage Spaces: 2         | Basement: None                              |