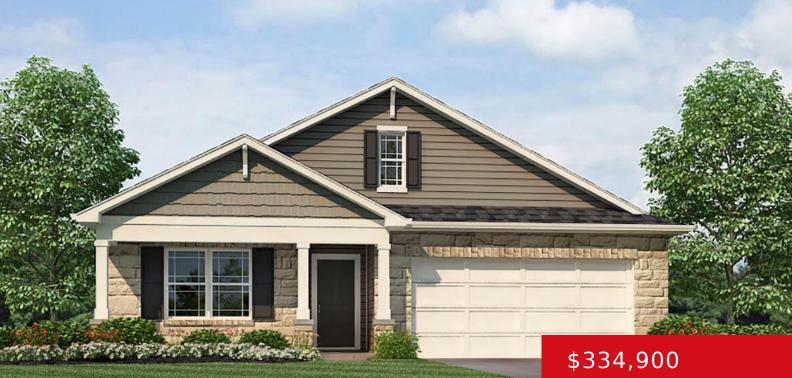

#### **7124 TRAIN STATION WAY, LOUISVILLE, KY** 40272

https://zhomesre.com

New Construction by D.R. Horton in the desirable Orell Station community featuring the Chatham floorplan. This lovely ranch home offers an island kitchen with luxury vinyl plank flooring, upgraded countertops, tons of cabinet space and a huge walk in pantry. The kitchen is open to the great room and light filled casual dining room with [...]

#### Basics

Type: Single Family Residence Bedrooms: 4 beds Area: 1771 sq ft Year built: 2024 Subdivision Name: ORELL STATION Status: Pending Bathrooms: 2 baths Lot size: 8250 sq ft County Or Parish: Jefferson Bathrooms Full: 2