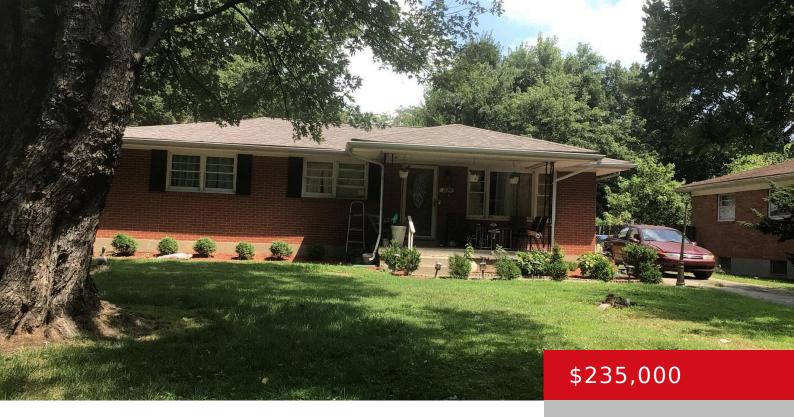

## **7127 CANE RUN RD, LOUISVILLE, KY 40258**

https://zhomesre.com

Welcome to 7127 Cane Run Road Louisville Ky 40258, Parklike Setting on large lot mature tree. Detached 2.5 Garage. Fenced in yard. Privacy aluminum fence on one side and chain link fence around the rest of yard. 66 by 309 lot prefect for you and your. Cover Porch, New Roof on House Nice size [...]

## **Basics**

**Type:** Single Family Residence

**Bedrooms: 3** beds **Bathrooms: 1** bath

Area: 1100 sq ft

Lot size: 23086.8 sq ft

Year built: 1960

Lot Features: Level

County Or Parish: Jefferson Subdivision Name: NONE

# **Building Details**

**Foundation Details:** Poured Concrete **Stories:** 1

**Electric:** Residential **Fencing:** Other, Privacy, Full **Roof:** Shingle **Construction Materials:** Brick

**Garage Spaces:** 2 **Basement:** Unfinished