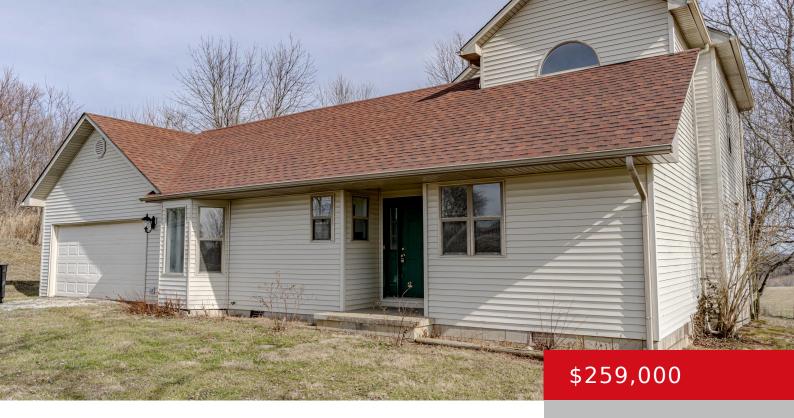

## 7140 ANNETA RD, LEITCHFIELD, KY 42754

https://zhomesre.com

The home is just waiting for you to put your personal touches on it! A hop skip and jump away from Nolin Lake yet far enough to enjoy some privacy.

#### **Basics**

**Type:** Single Family Residence

Bedrooms: 3 beds

Area: 2400 sq ft Year built: 30

**Subdivision Name: NONE** 

**Status:** Active

Bathrooms: 2 baths

**Lot size: 36590.4** sq ft

# **Building Details**

Stories: 2 Electric: Residential

Fencing: None Roof: Shingle

**Construction Materials:** Vinyl Siding **Garage Spaces:** 2

Basement: None

### **Amenities & Features**

Fireplaces Total: 1 Exterior Features: Porch

**Heating:** Forced Air, Heat Pump