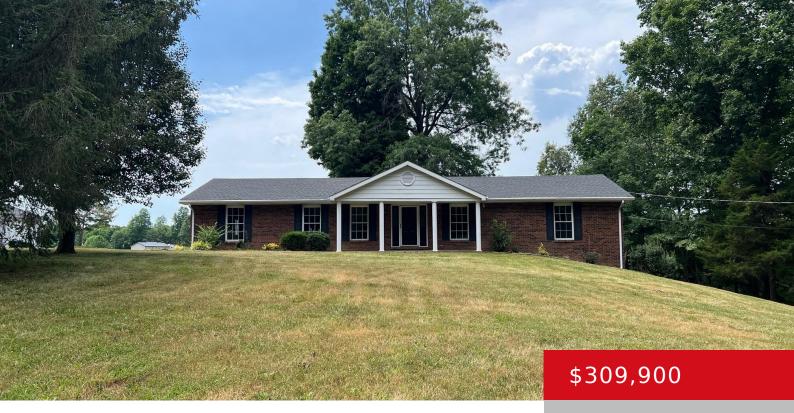

### 7148 BAILEY RD, MT SHERMAN, KY 42764

https://zhomesre.com

Nestled on three plus scenic acres on Bailey Road in LaRue county this one-of-a-kind walkout brick ranch is sure to impress! Upon entering the foyer, you will immediately fall in love with the newly refinished hardwood flooring throughout the home. To the left of the foyer, you'll find a spacious living room with lots of [...]

#### **Basics**

**Type:** Single Family Residence **Status:** Active

**Bedrooms: 4** beds **Bathrooms: 1** bath

Area: 1732 sq ft

Year built: 1970

Lot size: 130680 sq ft

County Or Parish: Larue

**Subdivision Name: NONE Bathrooms Full:** 1

# **Building Details**

**Foundation Details:** Concrete Blk, Poured Concrete **Stories:** 1

Electric: Residential Fencing: None

Roof: Shingle Construction Materials: Brick

**Garage Spaces:** 1 **Basement:** Walkout Part Fin